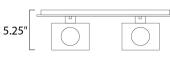

# **MEASUREMENTS**

: 14.5" W x 4.5" H x 5.25" Ext DIMENSION

**BACK PLATE** : 14.13" W x 4.13" H

HANGING WEIGHT : 10.18 lb