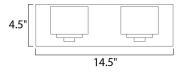

# **MEASUREMENTS**

: 14.5" W x 4.5" H x 5.25" Ext DIMENSION

**BACK PLATE** : 14.13" W x 4.13" H

HANGING WEIGHT : 10.18 lb