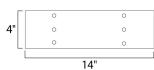

# **MEASUREMENTS**

: 14.5" W x 4.5" H x 5.25" Ext DIMENSION

**BACK PLATE** : 14.13" W x 4.13" H

HANGING WEIGHT : 10.18 lb